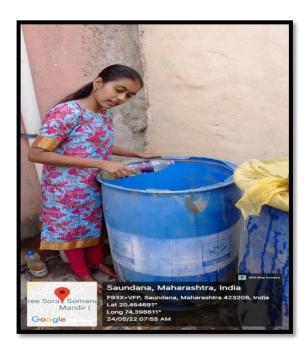

## Report on "Social Awareness Programme of "Dengue/Malaria Eradication"

The Department of Zoology have conducted "Social Awareness Programme on Dengue /Malaria eradication in order to create awareness among People to control this infectious disease.. All the T. Y. B. Sc Zoology Students have participated in it. It includes the various activities like distribution of *gambusia fish* into water tanks, to minimize Mosquito larvae also awareness regarding the transmission of disease, symptoms of disease as well as control measures.

The programme has been arranged at native places, villages - Malegaon-Patel Nagar, Shahunagar, Soygaon, Nandgaon, Satana, Dabhadi, Ravalgaon, Saundane etc. All student experienced a satisfied moment. In this programmed 23 TY B Sc students are actively participated. The objective to organize this social awareness program of Dengue -Malaria eradication is successfully fullfilled.