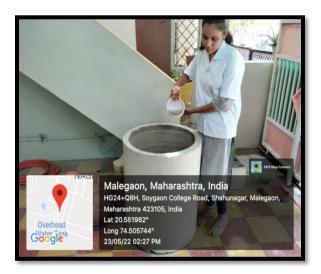

## Report on "Social Awareness Programme of "Dengue/Malaria Eradication"

The Department of Zoology have conducted "Social Awareness Programme on Dengue /Malaria eradication in order to create awareness among People to control this infectious disease.. All the T. Y. B. Sc Zoology Students have participated in it. It includes the various activities like distribution of *gambusia fish* into water tanks, to minimize Mosquito larvae also awareness regarding the transmission of disease, symptoms of disease as well as control measures.

The programme has been arranged at native places, villages - Malegaon-Patel Nagar, Shahunagar, Soygaon, Nandgaon, Satana, Dabhadi, Ravalgaon, Saundane etc. All student experienced a satisfied moment. In this programmed 23 TY B Sc students are actively participated. The objective to organize this social awareness program of Dengue -Malaria eradication is successfully fullfilled.