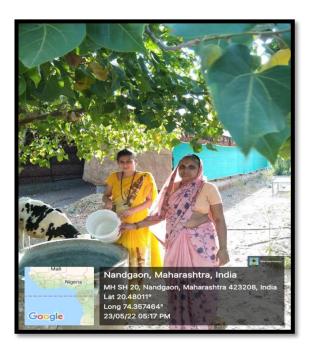

## Report on "Social Awareness Programme of "Dengue/Malaria Eradication"

The Department of Zoology have conducted "Social Awareness Programme on Dengue /Malaria eradication in order to create awareness among People to control this infectious disease.. All the T. Y. B. Sc Zoology Students have participated in it. It includes the various activities like distribution of *gambusia fish* into water tanks, to minimize Mosquito larvae also awareness regarding the transmission of disease, symptoms of disease as well as control measures.

The programme has been arranged at native places, villages - Malegaon-Patel Nagar, Shahunagar, Soygaon, Nandgaon, Satana, Dabhadi, Ravalgaon, Saundane etc. All student experienced a satisfied moment. In this programmed 23 TY B Sc students are actively participated. The objective to organize this social awareness program of Dengue -Malaria eradication is successfully fullfilled.