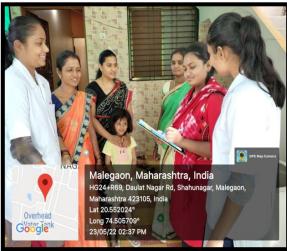

## Report on "Social Awareness Programme of "Dengue/Malaria Eradication"

The Department of Zoology have conducted "Social Awareness Programme on Dengue /Malaria eradication in order to create awareness among People to control this infectious disease.. All the T. Y. B. Sc Zoology Students have participated in it. It includes the various activities like distribution of *gambusia fish* into water tanks, to minimize Mosquito larvae also awareness regarding the transmission of disease, symptoms of disease as well as control measures.

The programme has been arranged at native places, villages - Malegaon-Patel Nagar, Shahunagar, Soygaon, Nandgaon, Satana, Dabhadi, Ravalgaon, Saundane etc. All student experienced a satisfied moment. In this programmed 23 TY B Sc students are actively participated. The objective to organize this social awareness program of Dengue -Malaria eradication is successfully fullfilled.